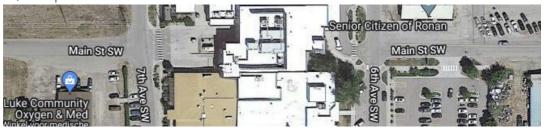

### 107 6th Ave SW Ronan, MT 59864

33,730 sqft • Built in 1990

**Square Feet** 

33,730

Occupancy

Owner Occupied

**Land Use** 

Retired, Handicap, Convalescent, Nursing Home

Janet's last known place of residence was **107 6th Ave SW, Ronan MT 59864** in Lake county. Janet moved into this Ronan, MT address about 37 years ago, around May of 1986.

Previously, starting in December of 2016, Janet was registered at the address *Po Box 19, Ronan MT 59864*. Our records show Janet lived here for 5 years. Before that, starting in September of 2006, Janet was registered with the address *32850 Timberlane Rd, Ronan MT 59864*. Our records show Janet lived here for 8 years.

### Where does Janet Rodda live?

Janet Rodda's last address was 107 6th Ave SW, Ronan MT 59864. Janet had lived here for 37 years, since May of 1986.